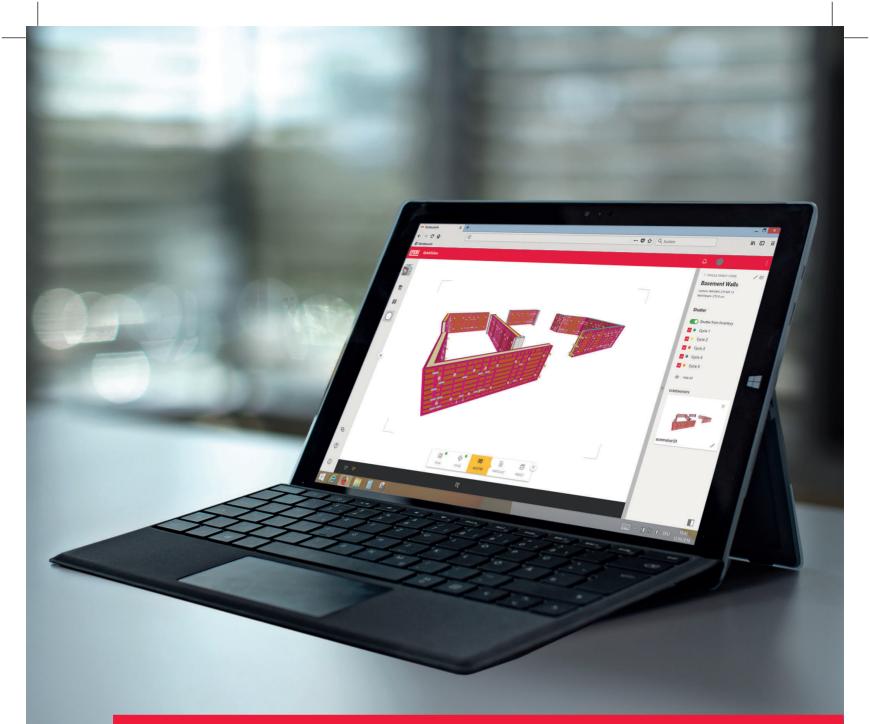

### The planning tool for your wall formwork project

PERI QuickSolve is the quick and easy application for planning simple floor plans. You can plan various PERI formwork system solutions for your wall project. Depending on your choice, PERI QuickSolve will create solutions for your project, including 2D and 3D views, as well as a parts list. All you need to do is create a floor plan of your construction project in the App and specify some basic variables of your project. The rest is done by the application. It creates detailed cycle overviews to balance your wall cycles. The formwork solution is either created from your inventory or you simply use the optimal proposal from the application. What's more, the plans can be adapted spontaneously to changing situations on your construction site. The web application is available 24/7 and can be used for planning walls. It is free of charge and browser based, thus, no installation is needed. It runs on computers or tablets alike, thus is a simple to use solution.

PERI QuickSolve allows you to plan simple floor plans, create material requisitions with or without your inventory and react flexibly to any changes. It is accessible with computers or tablets and browser based, thus you can use it independent of your actual location.