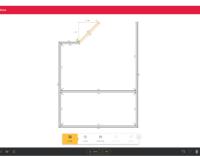

The first step is to create your floor plan, select the formwork system and enter some basic variables of the project.

Detailed cycle overview for balanced cycles and creation of parts lists for material allocation on your project.