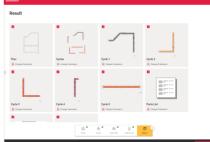

The first step is to create your floor plan, select the formwork system and enter some basic variables of the project.

Detailed cycle overview for balanced cycles and creation of parts lists for material allocation on your project.

PERI QuickSolve results are summarized and can be exported as PDF.