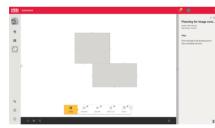

The first step is to draw the building layout. Then you can define your scaffolding settings and specify the walls you want to plan a scaffold for.

exported as a PDF.