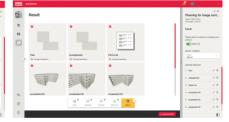

# **PERI QuickSolve | Facade Planner**

Planning tool for your scaffolding planning project

PERI QuickSolve is the guick and easy app for planning PERI UP facade scaffolding, for instance with the PERI UP Easy system. PERI QuickSolve creates solutions for you based on the selections you make, including a 3D view and a parts list. All you have to do is create the building layout in the app and enter some details about your project. The app will do the rest for you. The scaffolding solution is created based on the selected options such as the scaffolding width, preferred bay length, decking type to be used, and many more. You can revise your plan anytime to get a newly generated solution. The web application is available 24/7 and can plan scaffolding solutions for you. It is free of charge and browser-based, so no installation is required. It runs on computers and tablets, making it a solution that is easy to use.