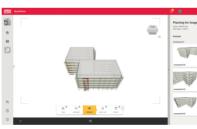

# **PERI QuickSolve | Facade Planner**

Planning tool for your scaffolding planning project

PERI QuickSolve is the guick and easy app for planning PERI UP facade scaffolding, for instance with the PERI UP Easy system. PERI QuickSolve creates solutions for you based on the selections you make, including a 3D view and a parts list. All you have to do is create the building layout in the app and enter some details about your project. The app will do the rest for you. The scaffolding solution is created based on the selected options such as the scaffolding width, preferred bay length, decking type to be used, and many more. You can revise your plan anytime to get a newly generated solution. The web application is available 24/7 and can plan scaffolding solutions for you. It is free of charge and browser-based, so no installation is required. It runs on computers and tablets, making it a solution that is easy to use.