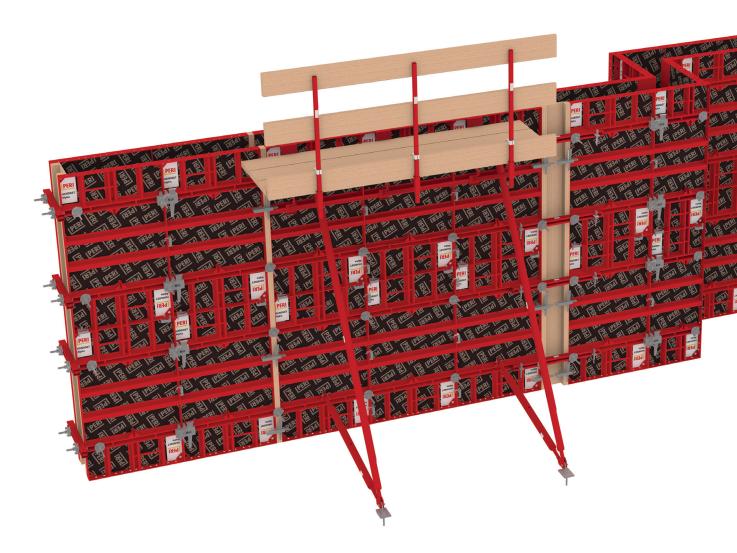

HANDSET Alpha provides the highest flexibility in the construction of walls and different sizes of columns with optimal material utilization and easy handling by only two people.

The system meets all requirements with infills up to 30 cm, 90 degree internal and external corners, T-junctions and stop-ends.

7.3 Scaffold Bracket HSA 80