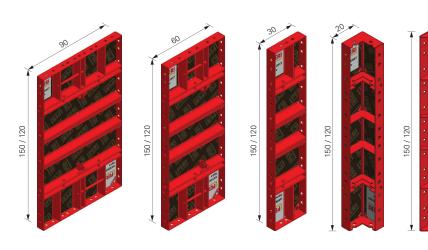

#### Weight (kg) **HANDSET Alpha Panels** (with 12 mm plywood) 46.5 Panel HSA 150 x 90 34.8 Panel HSA 150 x 60 20.5 Panel HSA 150 x 30 39.2 Panel HSA 120 x 90 29.2 Panel HSA 120 x 60 Panel HSA 120 x 30 17.0 Internal Corner HSA 150 21.5 17.7 Internal Corner HSA 120 External Corner HSA 150 9.2 7.4 External Corner HSA 120

2.5 Alignment Clamp HSA

0.4 Wedge Clip HSA

5.7 Compensation Waler HSA 95

5.9 Filler Support 18 HFS 150
4.7 Filler Support 18 HFS 120

1.94 Compensation Clamp HSA

0.4 Corner Connector DW 15

4.4 Stopend Waler HSA 95
3.0 Stopend Waler HSA 65