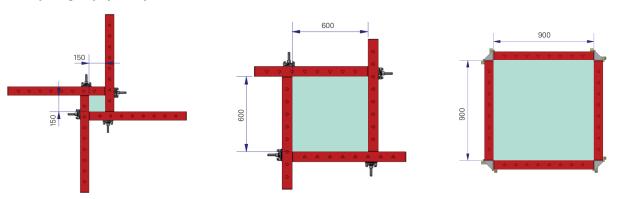

## Geometrical adjustments with very few components

### 90° corner

Wall thickness of various dimensions can be formed using multi panel externally and internal corner on the inside.

Columns with dimensions ranging from  $150 \times 150 \text{ mm}$  up to  $900 \times 900 \text{ mm}$  can be formed using 900 mm wide panel, without requiring any special panels.