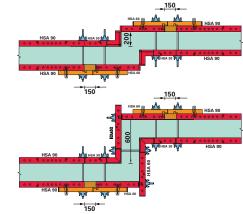

# All required adjustments for 90° corners, T-junctions as well as wall offsets can be realized with very few system components.

The robust internal corner with a width of 20 cm makes an important contribution for reducing the number of system components to form 90° corners, T-junctions and Wall offsets.

### **T-junctions**

Wall thickness of various dimensions can be formed using internal corner and if needed compensation clamp for infills.

### Wall offsets

Wall thickness of various dimensions can be formed using internal corner.

### 90° corner

Wall thickness of various dimensions can be formed using multi panel externally and internal corner on the inside.

Columns with dimensions ranging from  $150 \times 150 \text{ mm}$  up to  $900 \times 900 \text{ mm}$  can be formed using 900 mm wide panel, without requiring any special panels.