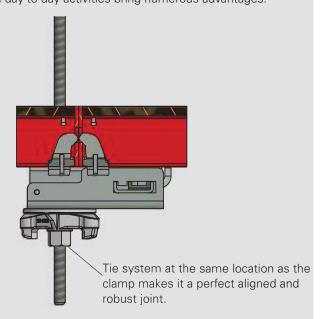

Fewer system parts means not only less investment costs. Rather, a smaller number of individual components in day-to-day activities bring numerous advantages.

The triangular slot in panel has a three point of contact that ensures better rigidity and tightness when the wedge clip is locked into position.

An innovative and unique Alignment Clamp which not only connects the panels but also aligns the system without any additional walers using the same triangular slots in the panel frame.

The Alignment Clamp is used on standard panel joints, corners, T-junctions and wall offsets.