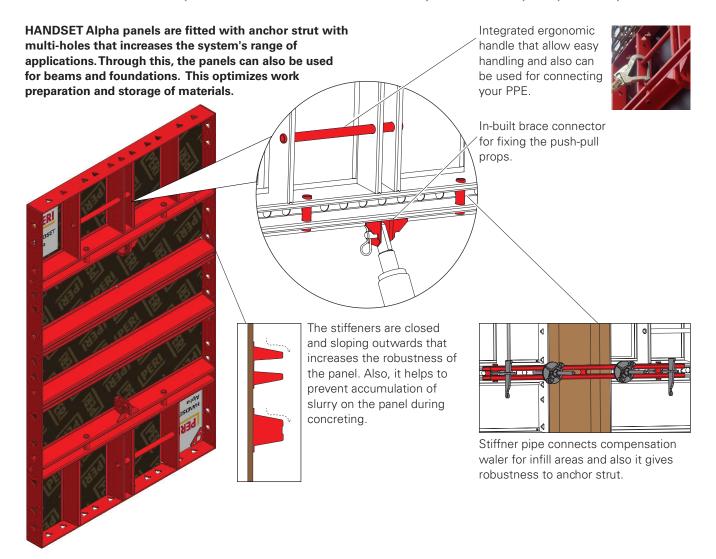

### Easy and simple connections

Unique alignment coupler or wedge clip for all panel connections and in-built brace connector for connecting the push-pull props

Fewer system parts means not only less investment costs. Rather, a smaller number of individual components in day-to-day activities bring numerous advantages.

The triangular slot in panel has a three point of contact that ensures better rigidity and tightness when the wedge clip is locked into position.

An innovative and unique Alignment Clamp which not only connects the panels but also aligns the system without any additional walers using the same triangular slots in the panel frame.

The Alignment Clamp is used on standard panel joints, corners, T-junctions and wall offsets.

Unique clip with captive wedge and triangular head fits into the triagular slots in the panel.

The lightweight and easy to handle Wedge Clip is used on standard panel joints, corners, T-junctions and wall offsets.