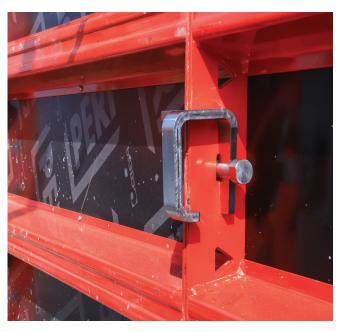

An innovative and unique Alignment Clamp which not only connects the panels but also aligns the system without any additional walers using the same triangular slots in the panel frame.

The Alignment Clamp is used on standard panel joints, corners, T-junctions and wall offsets.

Unique clip with captive wedge and triangular head fits into the triagular slots in the panel.

The lightweight and easy to handle Wedge Clip is used on standard panel joints, corners, T-junctions and wall offsets.