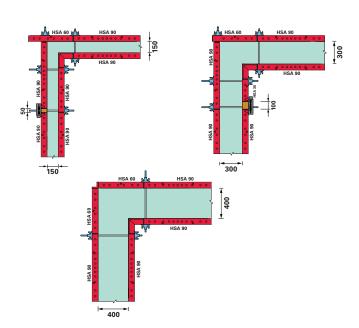

## Forming of corners, T-junctions and wall offsets

# All required adjustments for 90° corners, T-junctions as well as wall offsets can be realized with very few system components.

The robust internal corner with a width of 20 cm makes an important contribution for reducing the number of system components to form 90° corners, T-junctions and Wall offsets.

### **T-junctions**

Wall thickness of various dimensions can be formed using internal corner and if needed compensation clamp for infills.

### Wall offsets

Wall thickness of various dimensions can be formed using internal corner.

### 90° corner

Wall thickness of various dimensions can be formed using multi panel externally and internal corner on the inside.

Columns with dimensions ranging from  $150 \times 150 \text{ mm}$  up to  $900 \times 900 \text{ mm}$  can be formed using 900 mm wide panel, without requiring any special panels.