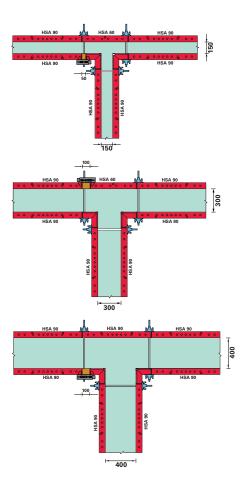

# All required adjustments for 90° corners, T-junctions as well as wall offsets can be realized with very few system components.

The robust internal corner with a width of 20 cm makes an important contribution for reducing the number of system components to form 90° corners, T-junctions and Wall offsets.

### **T-junctions**

Wall thickness of various dimensions can be formed using internal corner and if needed compensation clamp for infills.

### Wall offsets

Wall thickness of various dimensions can be formed using internal corner.

### 90° corner

Wall thickness of various dimensions can be formed using multi panel externally and internal corner on the inside.

Columns with dimensions ranging from  $150 \times 150 \text{ mm}$  up to  $900 \times 900 \text{ mm}$  can be formed using 900 mm wide panel, without requiring any special panels.