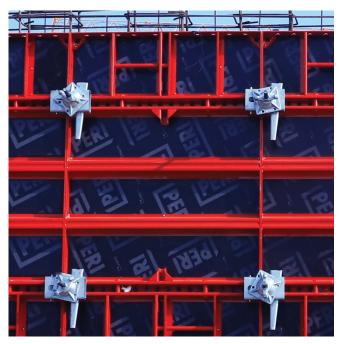

## Unique alignment clamp or wedge clip for panel connections

HANDSET Alpha is revolutionising the way walls and columns are formed on construction site. Thanks to its simple design, easy handling and quik assembly with very few components.

Fewer system parts means not only less investment costs. Rather, a smaller number of individual components in day-to-day activities bring numerous advantages.

The triangular slot in panel has a three point of contact that ensures better rigidity and tightness when the wedge clip is locked into position.

An innovative and unique Alignment Clamp which not only connects the panels but also aligns the system without any additional walers using the same triangular slots in the panel frame.

The Alignment Clamp is used on standard panel joints, corners, T-junctions and wall offsets.

Unique clip with captive wedge and triangular head fits into the triagular slots in the panel.

The lightweight and easy to handle Wedge Clip is used on standard panel joints, corners, T-junctions and wall offsets.