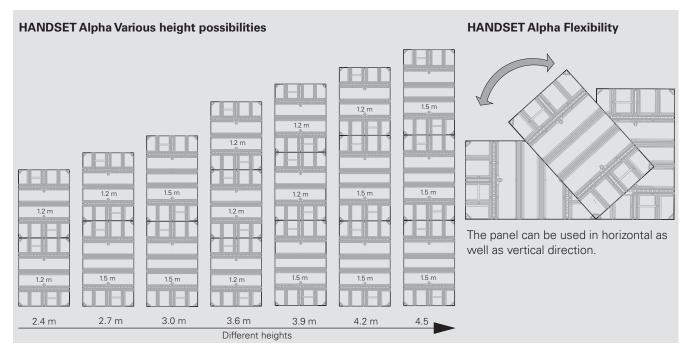

With 2 sizes in height and 3 sizes in width, it offers all possible configurations to meet different pour height requirements with less unutilized formwork area. Therefore it is an efficient and economic system for construction site application.

HANDSET Alpha provides the highest flexibility in the construction of walls and different sizes of columns with optimal material utilization and easy handling by only two people.

The system meets all requirements with infills up to 30 cm, 90 degree internal and external corners, T-junctions and stop-ends.