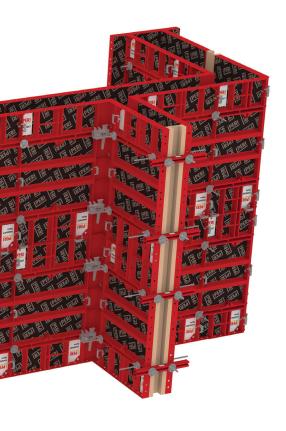

## Forming of corners, T-junctions and wall offsets

# All required adjustments for 90° corners, T-junctions as well as wall offsets can be realized with very few system components.

The robust internal corner with a width of 20 cm makes an important contribution for reducing the number of system components to form 90° corners, T-junctions and Wall offsets.

### 90° corner

Wall thickness of various dimensions can be formed using multi panel externally and internal corner on the inside.

Columns with dimensions ranging from  $150 \times 150 \text{ mm}$  up to  $900 \times 900 \text{ mm}$  can be formed using 900 mm wide panel, without requiring any special panels.