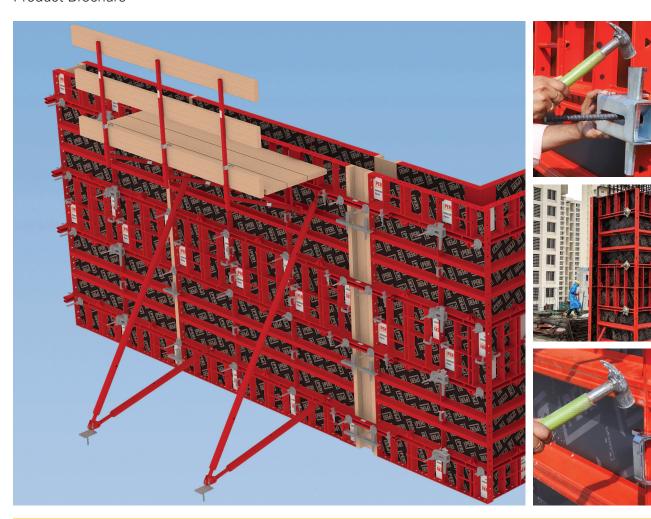

HANDSET Alpha provides the highest flexibility in the construction of walls and different sizes of columns with optimal material utilization and easy handling by only two people.

The system meets all requirements with infills up to 30 cm, 90 degree internal and external corners, T-junctions and stop-ends.

7.3 Scaffold Bracket HSA 80