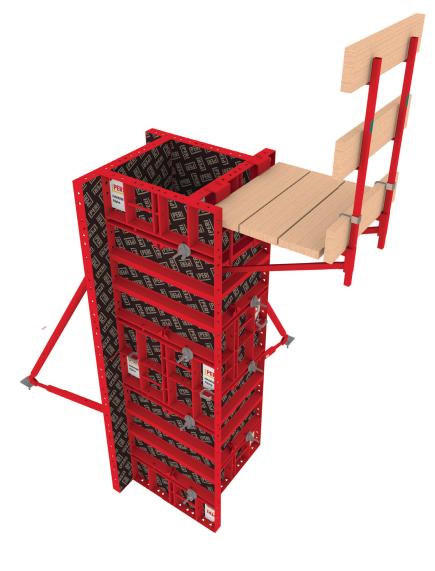

### 90° corner

Wall thickness of various dimensions can be formed using multi panel externally and internal corner on the inside.

Columns with dimensions ranging from  $150 \times 150 \text{ mm}$  up to  $900 \times 900 \text{ mm}$  can be formed using 900 mm wide panel, without requiring any special panels.

7.3 Scaffold Bracket HSA 80