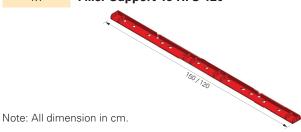

0° corner

Wall thickness of various dimensions can be formed using multi panel externally and internal corner on the inside.



Columns with dimensions ranging from  $150 \times 150 \text{ mm}$  up to  $900 \times 900 \text{ mm}$  can be formed using 900 mm wide panel, without requiring any special panels.



## **Component list**

#### Weight (kg) **HANDSET Alpha Panels** (with 12 mm plywood) 46.5 Panel HSA 150 x 90 34.8 Panel HSA 150 x 60 20.5 Panel HSA 150 x 30 39.2 Panel HSA 120 x 90 29.2 Panel HSA 120 x 60 Panel HSA 120 x 30 17.0 Internal Corner HSA 150 21.5 17.7 Internal Corner HSA 120 External Corner HSA 150 9.2 7.4 External Corner HSA 120



2.5 Alignment Clamp HSA

0.4 Wedge Clip HSA



5.7 Compensation Waler HSA 95



5.9 Filler Support 18 HFS 150
4.7 Filler Support 18 HFS 120



1.94 Compensation Clamp HSA



0.4 Corner Connector DW 15



4.4 Stopend Waler HSA 95
3.0 Stopend Waler HSA 65



7.3 Scaffold Bracket HSA 80



### The optimal system for every project and every requirement

### **ALPHADECK**



The modular aluminium slab formwork system with economic and faster cycle times

### **PERI UP MI**



Modular shoring and scaffolding system for every application

### **ALPHAKIT**



Construction kit for truss girders and shoring towers in medium heavy bridge construction

### **SERVICES**



PERI also offers a range of individual services to support your project, including engineering, professional project support, logistics and repair services.



PERI (India) Pvt. Ltd PERI (India) Pvt. Ltd Formwork Scaffolding Engineering 1406, DLH Park, S.V. Road, Goregaon