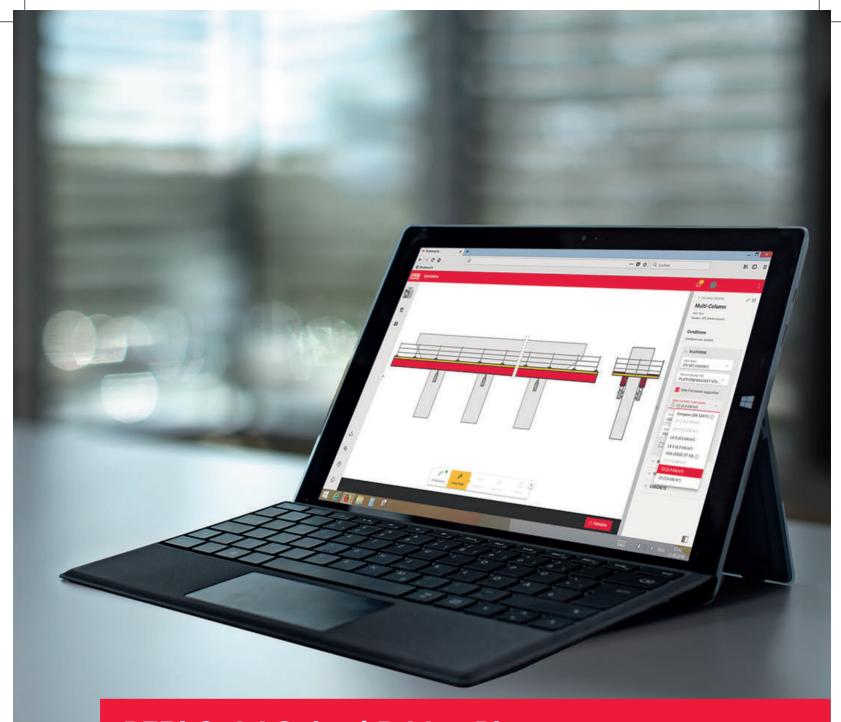

# The planning tool to estimate your bridge project

PERI QuickSolve is the quick and easy application for planning bridge projects with the VARIOKIT Pier System (VPS). Depending on the pier geometry and formwork system parameters selected, PERI QuickSolve will verify your project statically, provide a solution overview, as well as material estimation and documentation with 2D views.

All you need to do is enter some basic variables of your project, such as the number of columns, the form of the pier cap, which concrete mix is used, and some formwork system features. The rest is done by the application. What's more, the plans can be adapted spontaneously to changing situations on your construction site. The web application is available 24/7 and can be used for planning bridges. It is free of charge and browser based, thus, no installation is needed. It runs on Computers or Tablets alike, thus is a simple to use solution.

The first step is to enter variables of your project, and select some basic layout features.

Despite the apparent simplicity of PERI QuickSolve, the application verifies and estimates material requirements for complex geometries.