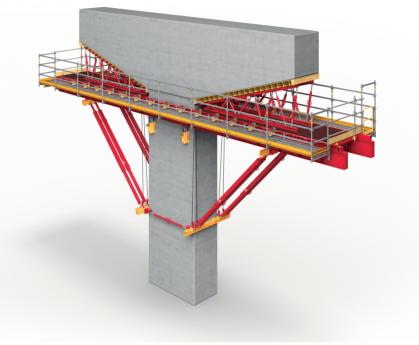

PERI QuickSolve is able to plan bridge pier heads. It is a powerful tool that can help you reduce material and labour costs based on sophisticated statical verification and simplified planning taking into account your inventory. The planning is adaptable to changes in your project. It is accessible with computers or tablets and browser based, thus you can use it independent of your actual location.