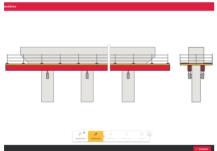

The first step is to enter variables of your project, and select some basic layout features.

Despite the apparent simplicity of PERI QuickSolve, the application verifies and estimates material requirements for complex geometries.