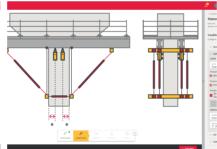

be adapted spontaneously to changing situations on your construction site. The web application is available 24/7 and can be used for planning bridges. It is free of charge and browser based, thus, no installation is needed. It runs on Computers or Tablets alike, thus is a simple to use solution.



PERI QuickSolve is able to plan bridge pier heads. It is a powerful tool that can help you reduce material and labour costs based on sophisticated statical verification and simplified planning taking into account your inventory. The planning is adaptable to changes in your project. It is accessible with computers or tablets and browser based, thus you can use it independent of your actual location.



The first step is to enter variables of your project, and select some basic layout features.



Despite the apparent simplicity of PERI QuickSolve, the application verifies and estimates material requirements for complex geometries.



PERI QuickSolve results are summarized and can be exported as PDF.

## Start to QuickSolve your project:

PERI QuickSolve planning modules are powerful and effective tools enabling you to work faster and thus to be more efficient on your project. With PERI QuickSolve, you have a useful tool at your disposal that makes your life easier.

## PERI QuickSolve helps you to simplify your project:

- It is easy to use, planning is very intuitive
- It takes into account your needs and the material of your choice
- It is free of charge and can be used wherever you need it



Formwork Scaffolding Engineering

www.peri.co.za